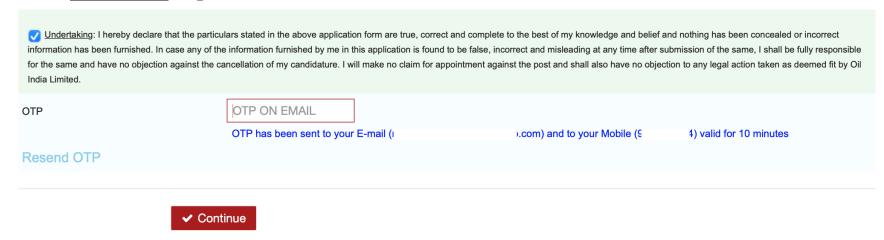

3) At the bottom of the application form, click to put a tick mark ( in the Undertaking.

- 4) Click 'Continue' to proceed.
- 5) Enter the OTP received on your E-mail ID or Mobile No. in the box given below.

PLEASE REMEMBER THAT DETAILS ENTERED ON THIS PAGE CANNOT BE EDITED AFTER YOU CLICK 'CONTINUE'.

6) Click 'Continue' to proceed.