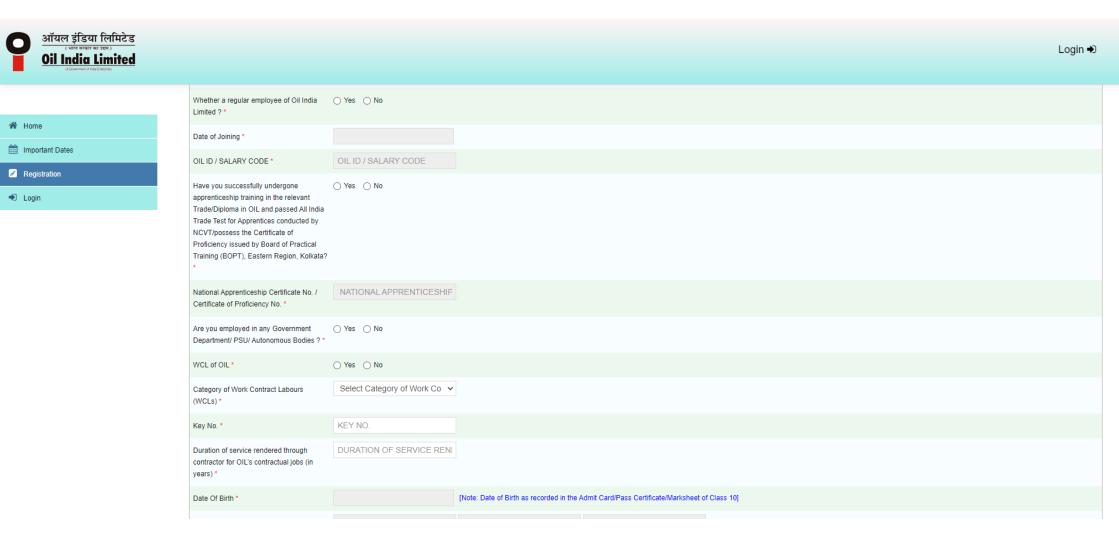

8) Fill up the basic details completely with correct/accurate information.

- 9) Wherever a document needs to be uploaded, Click 'Choose File' to select the document and then Click 'Upload'.
- 10) If the 'Certificate No.' is too long to be accommodated in the space provided, remove the special characters to accommodate the same.