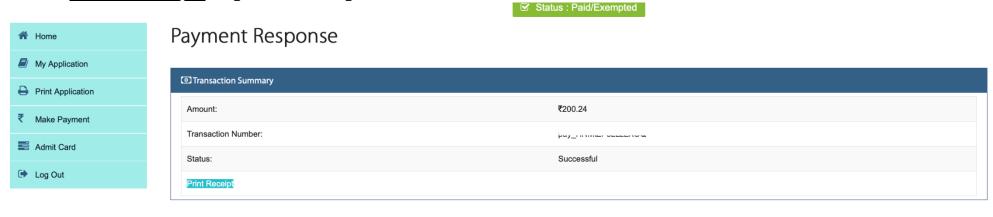

22) Click 'Submit' to proceed.

23) Pay the online application fee, if applicable.

24) Upon successful payment of the online application fee, you will receive a payment response as shown hereunder. Click 'Print Receipt' to print a receipt for the transaction.