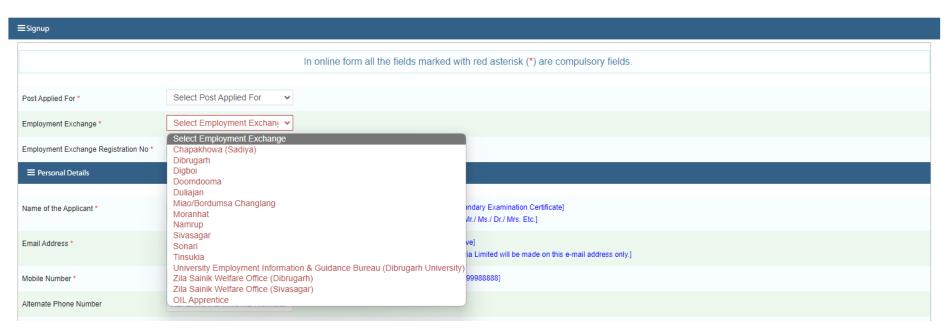

#### 2) Fill up the application form completely with correct/accurate information.

- a) Select the Employment Exchange you are registered in from the list.
- b) Select 'OIL Apprentice' only if you are a trade/diploma apprentice candidate who has successfully undergone and completed apprenticeship training in the relevant trade/discipline in <u>Oil India Limited</u> and passed All India Trade Test for Apprentices conducted by National Council for Vocational Training / possess Certificate of Proficiency issued by Board of Practical Training (BOPT), Eastern Region, Kolkata.
- c) Select 'Zila Sainik Welfare Office (Dibrugarh)' or 'Zila Sainik Welfare Office (Sivasagar) only if you are an <u>Ex-Servicemen</u> who is registered in Zila Sainik Welfare Office (Dibrugarh) or Zila Sainik Welfare Office (Sivasagar).
- d) Enter a Valid E-Mail Id And Valid Mobile No. to ensure that all communication sent is received at your end.