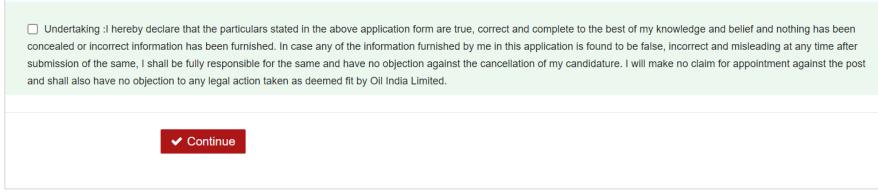

3) At the bottom of the application form, click to put a tick mark ( in the Undertaking.

- 4) Click 'Continue' to proceed.
- 5) Enter the OTP received on your E-mail ID or Mobile No. in the box given below.

PLEASE REMEMBER THAT DETAILS ENTERED ON THIS PAGE CANNOT BE EDITED AFTER YOU CLICK 'CONTINUE'.

6) Click 'Continue' to proceed.