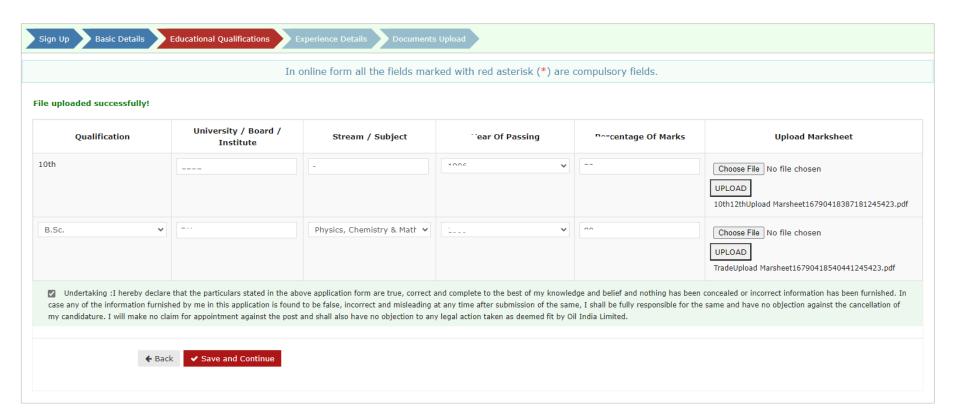

- 11) At the bottom of the application form, click to put a tick mark ( in the Undertaking.
- 12) Click 'Save and Continue' to proceed.

- 13) Fill up the educational qualification details completely with correct/accurate information.
- 14) Scan the Marksheet and Pass Certificate of each qualification in 01 (one) PDF file i.e. for each qualification, there has to be only 01 (one) PDF file. Click 'Choose File' to select the document against the relevant qualification and then Click 'Upload'.