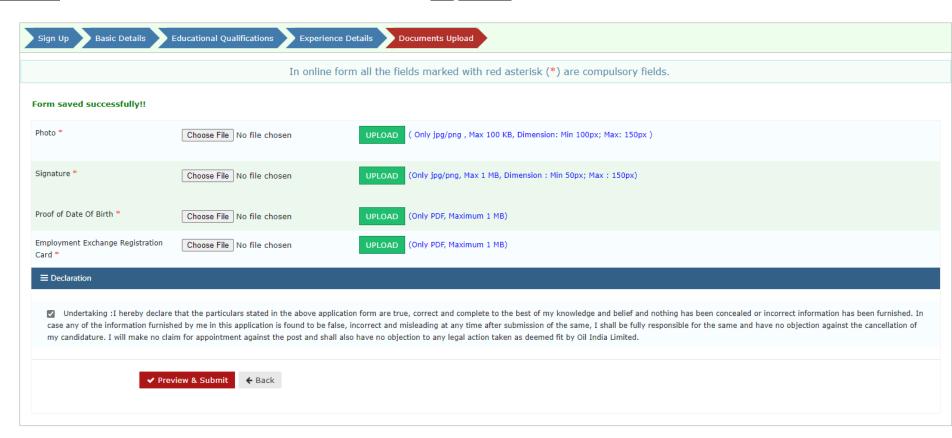

- 15) At the bottom of the application form, click to put a tick mark ( in the Undertaking.
- 16) Click 'Save and Continue' to proceed.

17) Upload your Photograph, Signature, Proof of Date of Birth, Employment Exchange Registration Card and any other relevant document against the relevant field.

Click 'Choose File' to select the relevant file and then Click 'Upload'.

- 18) At the bottom of the application form, click to put a tick mark ( in the Undertaking.
- 19) Click 'Preview & Submit' to proceed.