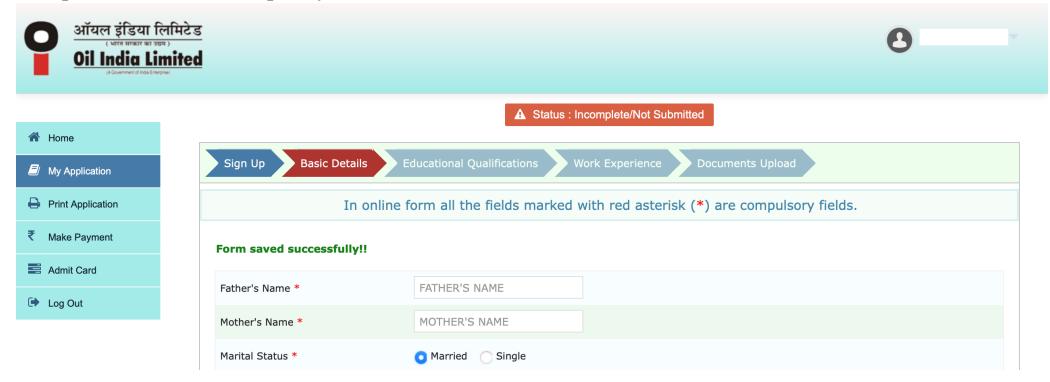

8) Fill up the basic details completely with correct/accurate information.

- 9) Wherever a document needs to be uploaded, Click 'Choose File' to select the document and then Click 'Upload'.
- 10) If the 'Certificate No.' is too long to be accommodated in the space provided, remove the special characters to accommodate the same.

- 11) At the bottom of the application form, click to put a tick mark ( in the Undertaking.
- 12) Click 'Save and Continue' to proceed.

- 13) Fill up the educational qualification details completely with correct/accurate information.
- 14) Scan the Marksheet and Pass Certificate of each qualification in 01 (one) PDF file i.e. for each qualification, there has to be only 01 (one) PDF file. Click 'Choose File' to select the document against the relevant qualification and then Click 'Upload'.