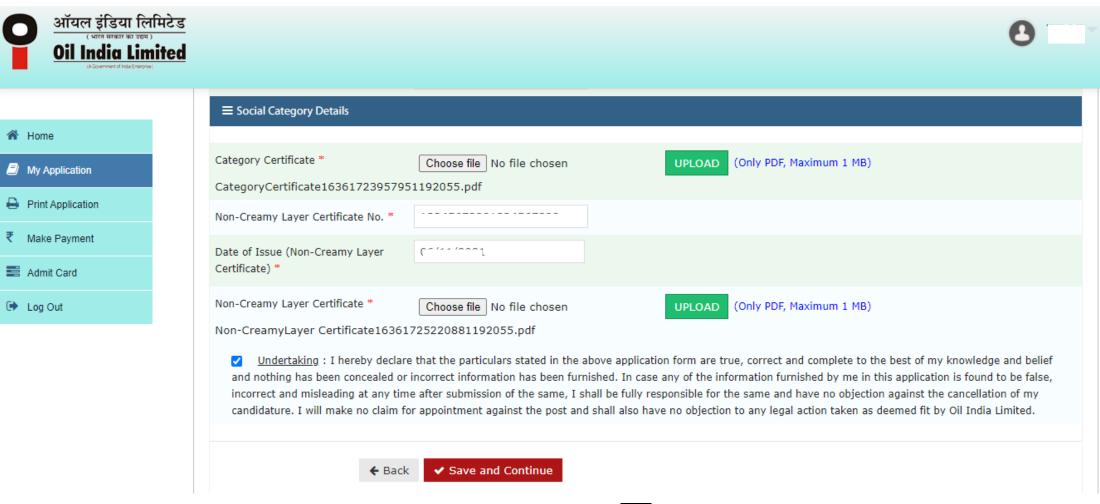

8) Fill up the basic details completely with correct/accurate information.

- 9) Wherever a document needs to be uploaded, Click 'Choose File' to select the document and then Click 'Upload'.
- 10) If the 'Certificate No.' is too long to be accommodated in the space provided, remove the special characters to accommodate the same.

- 11) At the bottom of the application form, click to put a tick mark ( in the Undertaking.
- 12) Click 'Save and Continue' to proceed.

- 13) Fill up the educational qualification details completely with correct/accurate information.
- 14) Scan the Marksheet and Pass Certificate of each qualification in 01 (one) PDF file i.e. for each qualification, there has to be only 01 (one) PDF file. Click 'Choose File' to select the document against the relevant qualification and then Click 'Upload'.