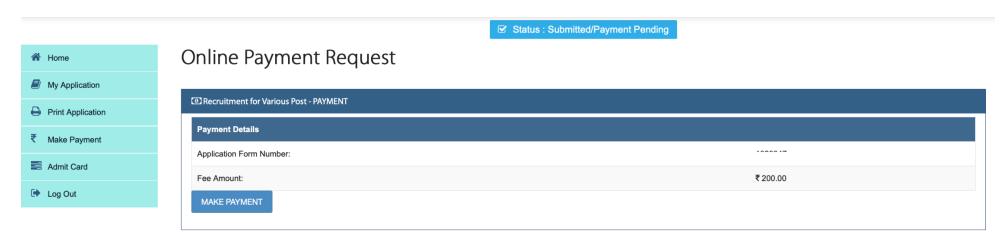

22) Click 'Submit' to proceed.

23) Pay the online application fee, if applicable.

24) Upon successful payment of the online application fee, you will receive a payment response as shown hereunder. Click 'Print Receipt' to print a receipt for the transaction.